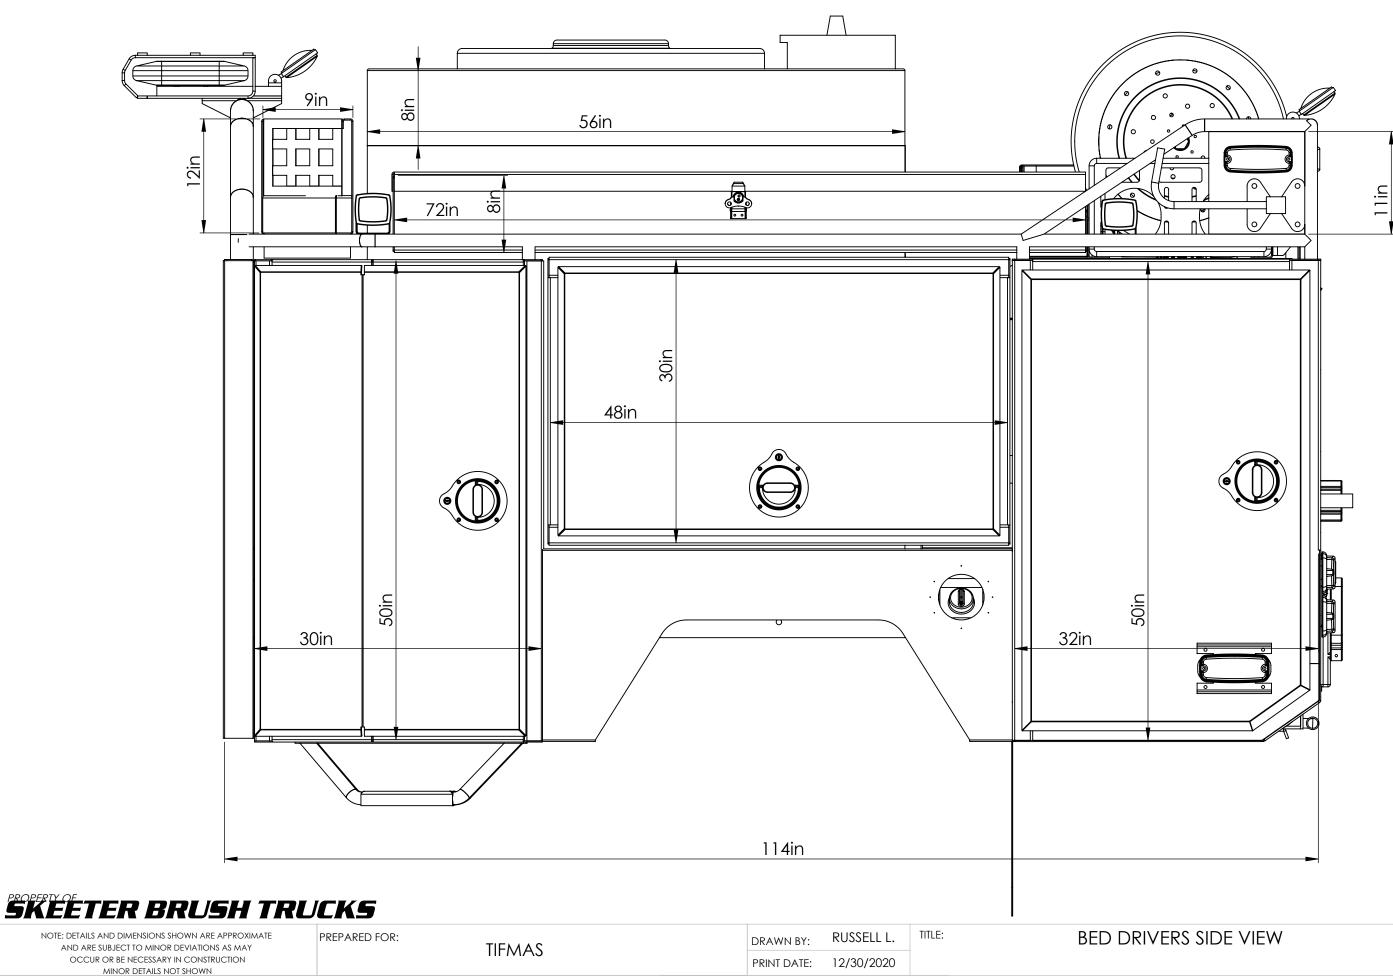

| NOTE: DETAILS AND DIMENSIONS SHOWN ARE APPROXIMATE<br>AND ARE SUBJECT TO MINOR DEVIATIONS AS MAY | PREPARED FOR: | DRAWN BY:   | RUSSE  |
|--------------------------------------------------------------------------------------------------|---------------|-------------|--------|
| OCCUR OR BE NECESSARY IN CONSTRUCTION                                                            |               | PRINT DATE: | 12/30/ |
| MINOR DETAILS NOT SHOWN                                                                          |               |             | 12,00, |

<sup>JOB NO.</sup> 14589

SHEET 7 OF 12

PRINT DATE: 12/30/2020

OCCUR OR BE NECESSARY IN CONSTRUCTION

MINOR DETAILS NOT SHOWN

| IGERS SIDE VIEW | JOB NO. | 14589      |
|-----------------|---------|------------|
|                 | SHE     | et 8 OF 12 |