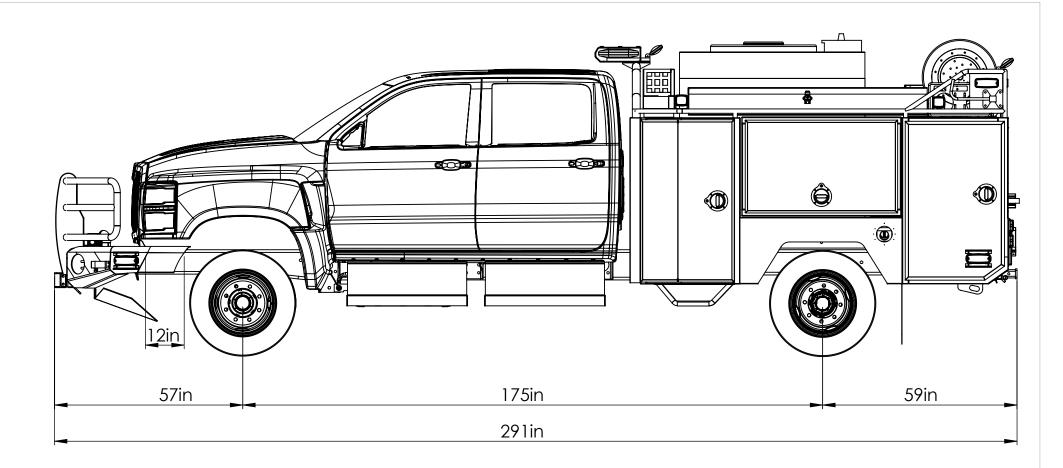

NOTE: DETAILS AND DIMENSIONS SHOWN ARE APPROXIMATE AND ARE SUBJECT TO MINOR DEVIATIONS AS MAY OCCUR OR BE NECESSARY IN CONSTRUCTION MINOR DETAILS NOT SHOWN PREPARED FOR:

TIFMAS

 $(\bullet)$ 

DRAWN BY:

DRAWN BY: RUSSELL L. TITLE: PRINT DATE: 12/30/2020 OVERALL

| DIMENSIONS | JOB NO. | 14589       |
|------------|---------|-------------|
|            | SHE     | et 11 OF 12 |

NOTE: DETAILS AND DIMENSIONS SHOWN ARE APPROXIMATE AND ARE SUBJECT TO MINOR DEVIATIONS AS MAY OCCUR OR BE NECESSARY IN CONSTRUCTION MINOR DETAILS NOT SHOWN