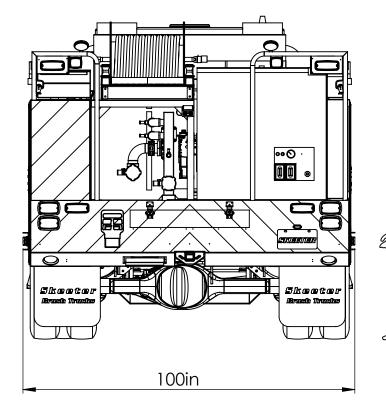

| DRAWN BY:   | RUSSELL L. | TITLE: | BED |
|-------------|------------|--------|-----|
| PRINT DATE: | 12/30/2020 |        |     |

| REAR VIEW | JOB NO. 14589  |
|-----------|----------------|
|           | SHEET 10 OF 12 |