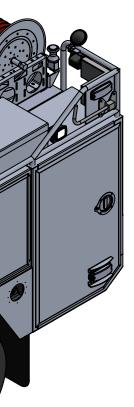

| /ERVIEW | JOB NO. 14589 |
|---------|---------------|
|         | SHEET 1 OF 12 |

| Whelen M-7                                                       |               |
|------------------------------------------------------------------|---------------|
| Custom Aluminum<br>Skeeter Bumper with<br>Tilt Forward Grille Gu | ard           |
| 1.5" Front Bumper<br>Discharge                                   |               |
| Whelen M-7                                                       |               |
| Front Bumper Grou                                                | und Sweep     |
| 6" FRC Off Road Li                                               | ght           |
| kid Plate                                                        |               |
| ONT VIEW                                                         | JOB NO. 14589 |
|                                                                  | SHEET 2 OF 12 |