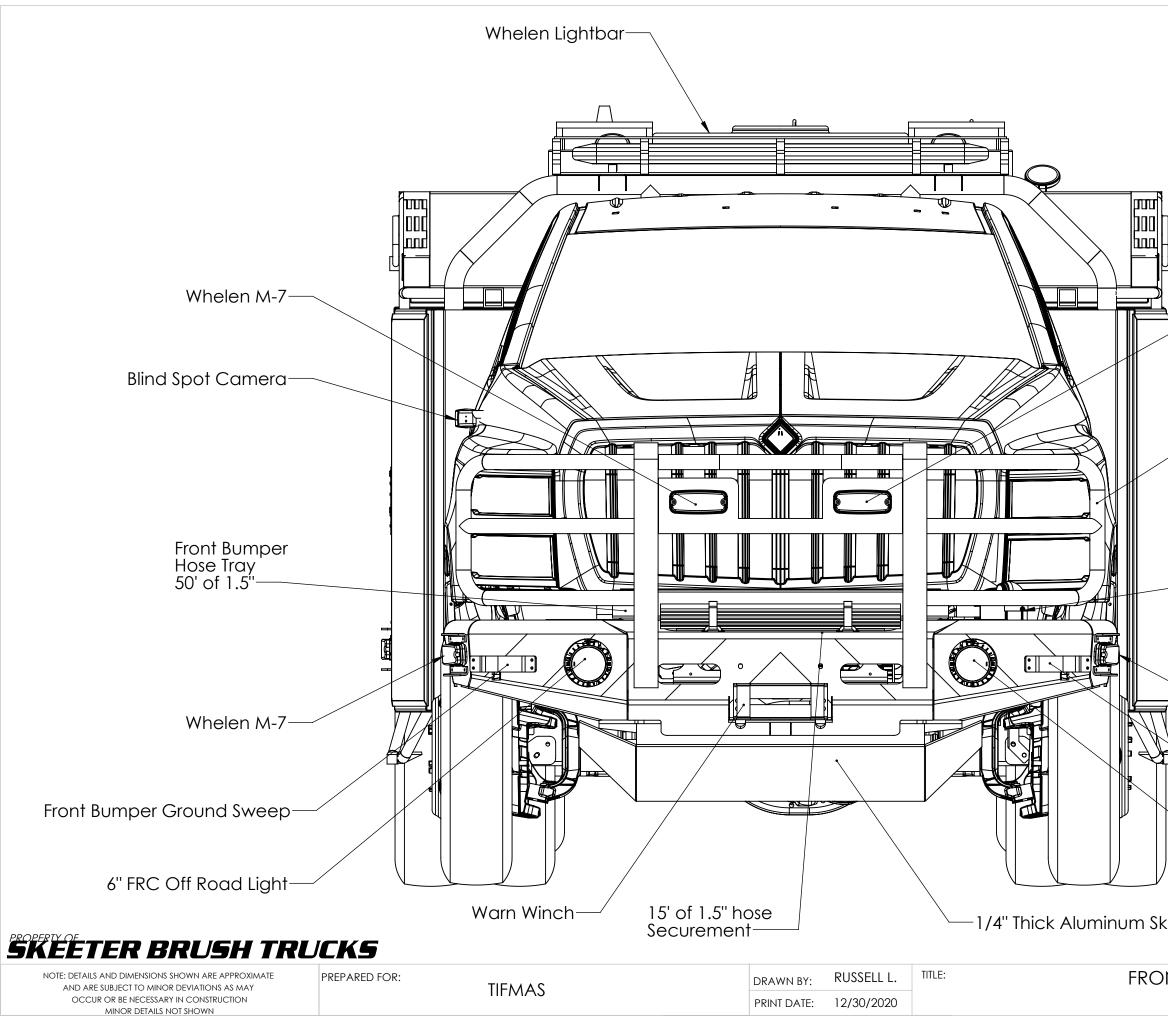

| /ERVIEW | JOB NO. 14589 |
|---------|---------------|
|         | SHEET 1 OF 12 |

| Whelen M-7                                                       |               |
|------------------------------------------------------------------|---------------|
| Custom Aluminum<br>Skeeter Bumper with<br>Tilt Forward Grille Gu | ard           |
| 1.5" Front Bumper<br>Discharge                                   |               |
| Whelen M-7                                                       |               |
| Front Bumper Grou                                                | und Sweep     |
| 6" FRC Off Road Li                                               | ght           |
| kid Plate                                                        |               |
| ONT VIEW                                                         | JOB NO. 14589 |
|                                                                  | SHEET 2 OF 12 |