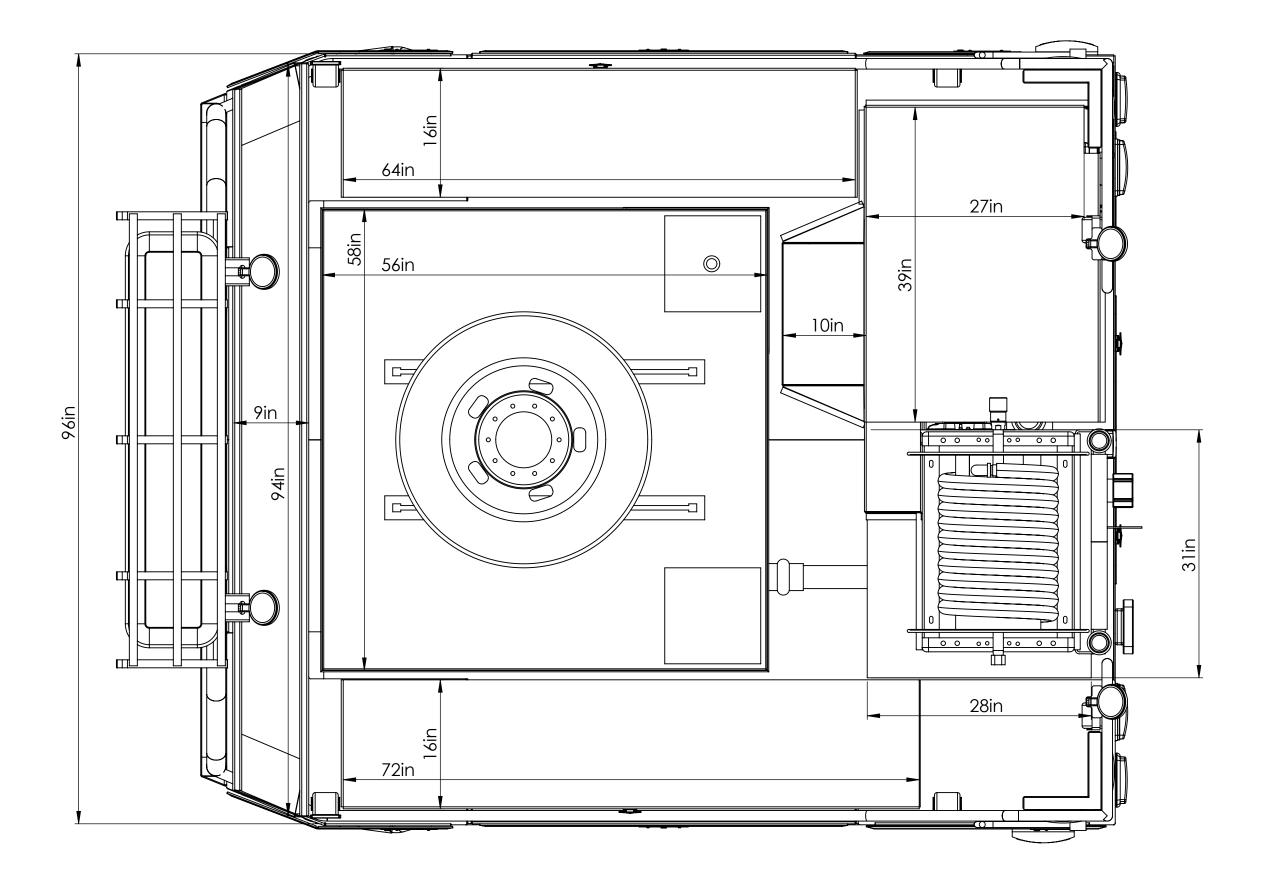

NOTE: DETAILS AND DIMENSIONS SHOWN ARE APPROXIMATE AND ARE SUBJECT TO MINOR DEVIATIONS AS MAY OCCUR OR BE NECESSARY IN CONSTRUCTION MINOR DETAILS NOT SHOWN PREPARED FOR:

TIFMAS

DRAWN BY: RUSSELL L. TITLE: BED TOP VIEW
PRINT DATE: 12/30/2020

JOB NO. 14589

SHEET 9 OF 12