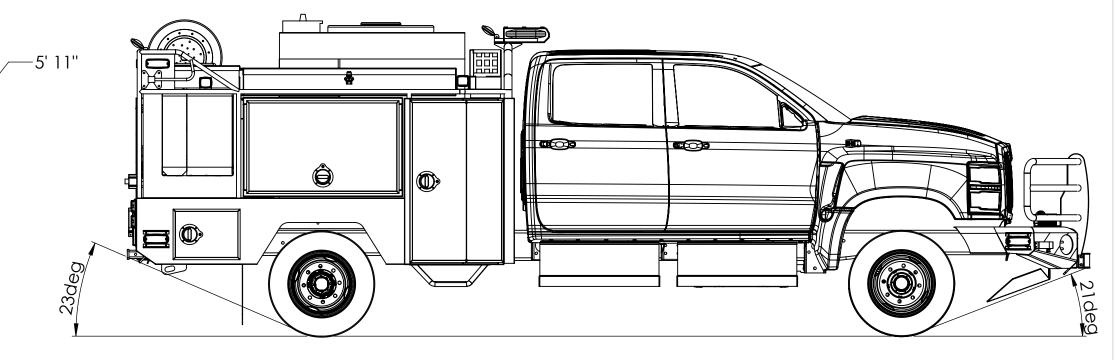

NOTE: DETAILS AND DIMENSIONS SHOWN ARE APPROXIMATE AND ARE SUBJECT TO MINOR DEVIATIONS AS MAY OCCUR OR BE NECESSARY IN CONSTRUCTION MINOR DETAILS NOT SHOWN PREPARED FOR:

TIFMAS

 $(\bullet)$ 

DRAWN BY:

DRAWN BY: RUSSELL L. TITLE: PRINT DATE: 12/30/2020 OVERALL

| DIMENSIONS | JOB NO. | 14589       |
|------------|---------|-------------|
|            | SHE     | et 11 OF 12 |

NOTE: DETAILS AND DIMENSIONS SHOWN ARE APPROXIMATE AND ARE SUBJECT TO MINOR DEVIATIONS AS MAY OCCUR OR BE NECESSARY IN CONSTRUCTION MINOR DETAILS NOT SHOWN