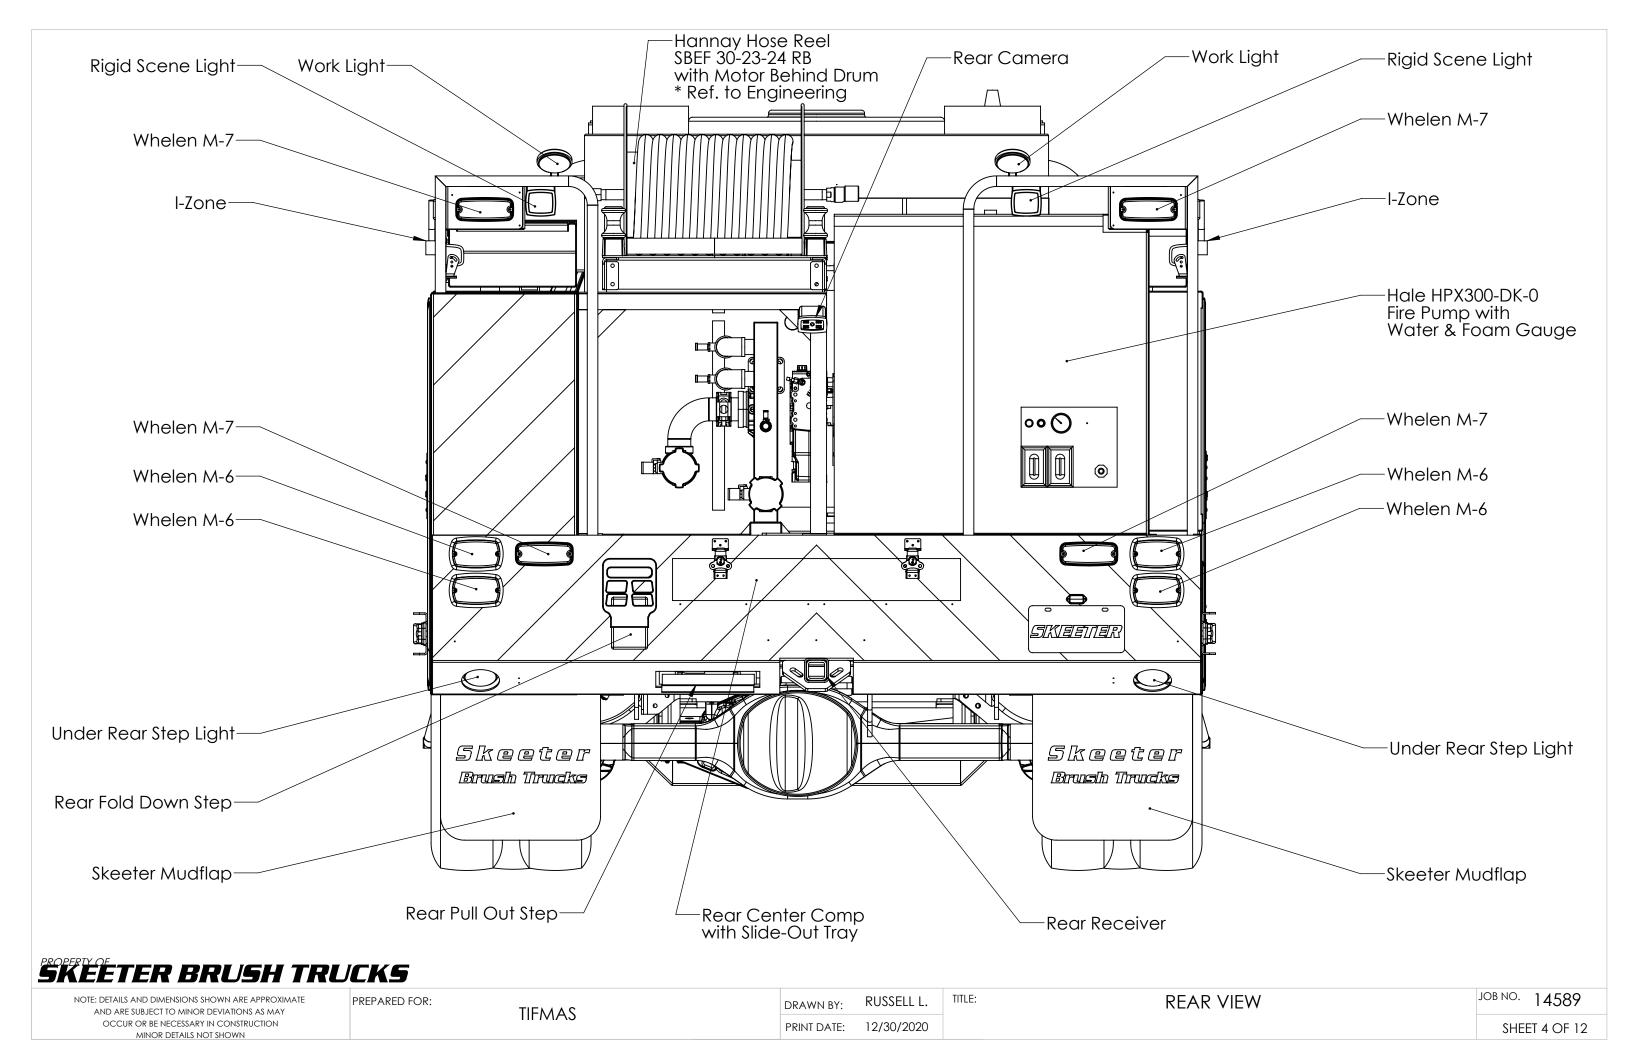

| DRAWN BY:   | RUSSELL L. | TITLE: | BED |
|-------------|------------|--------|-----|
| PRINT DATE: | 12/30/2020 |        |     |

| REAR VIEW | JOB NO. 14589  |
|-----------|----------------|
|           | SHEET 10 OF 12 |