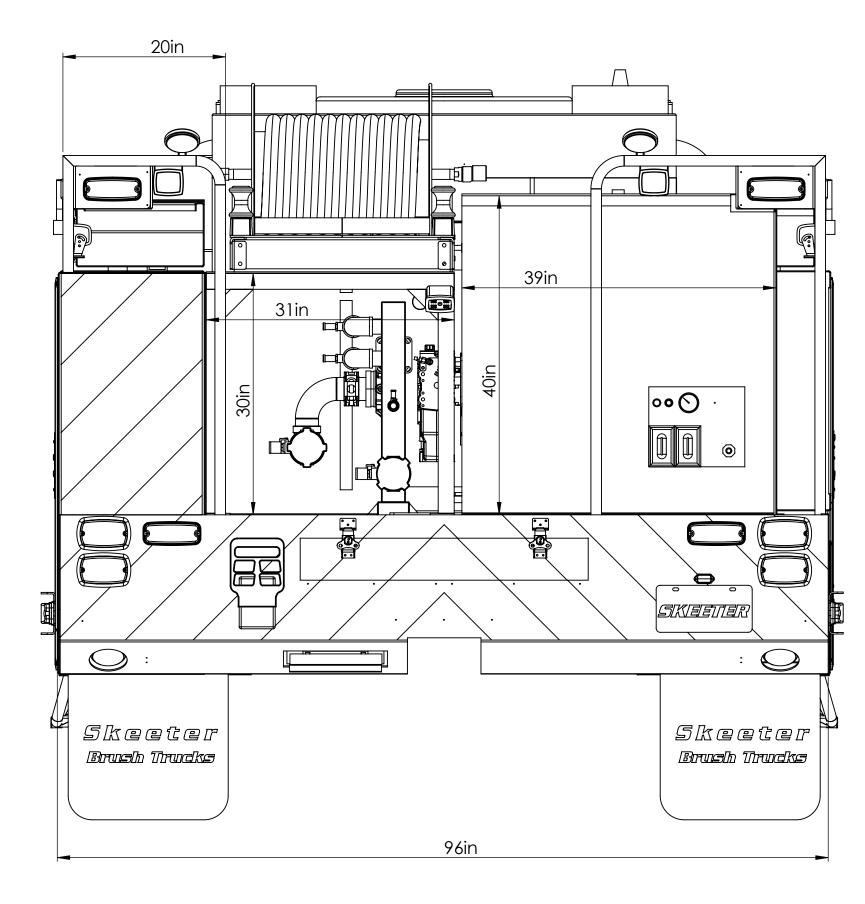

## **SKEETER BRUSH TRUCKS**

NOTE: DETAILS AND DIMENSIONS SHOWN ARE APPROXIMATE AND ARE SUBJECT TO MINOR DEVIATIONS AS MAY OCCUR OR BE NECESSARY IN CONSTRUCTION MINOR DETAILS NOT SHOWN PREPARED FOR:

TIFMAS

| DRAWN BY:   | RUSSELL L. | TITLE: | BED |
|-------------|------------|--------|-----|
| PRINT DATE: | 12/30/2020 |        |     |

| REAR VIEW | JOB NO. 14589  |
|-----------|----------------|
|           | SHEET 10 OF 12 |