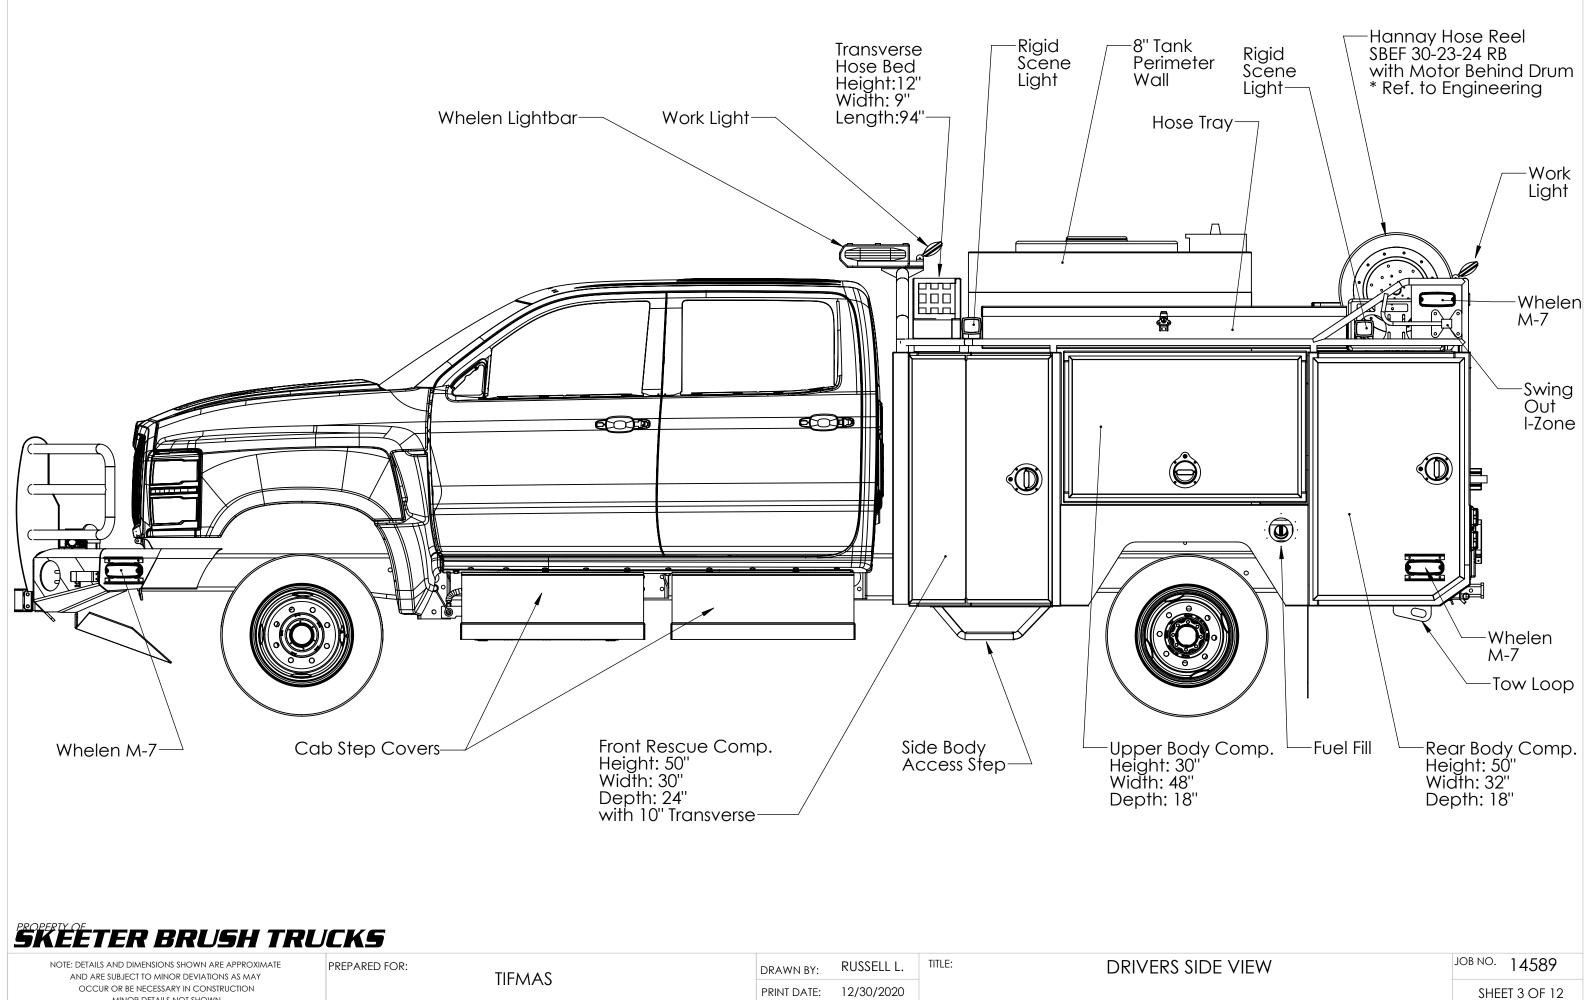

MINOR DETAILS NOT SHOWN

| TIFMAS | DRAWN BY:   | RUSSELL L. | TITLE: |  |
|--------|-------------|------------|--------|--|
| IIFMAS | PRINT DATE: | 12/30/2020 |        |  |

| NEETER BRUSH TRULKS                                                                              |               |        |                        |        |                      |               |
|--------------------------------------------------------------------------------------------------|---------------|--------|------------------------|--------|----------------------|---------------|
| NOTE: DETAILS AND DIMENSIONS SHOWN ARE APPROXIMATE<br>AND ARE SUBJECT TO MINOR DEVIATIONS AS MAY | PREPARED FOR: | TIFMAS | DRAWN BY: RUSSELL L.   | TITLE: | PASSENGERS SIDE VIEW | JOB NO. 14589 |
| OCCUR OR BE NECESSARY IN CONSTRUCTION<br>MINOR DETAILS NOT SHOWN                                 |               |        | PRINT DATE: 12/30/2020 |        |                      | SHEET 5 OF 12 |