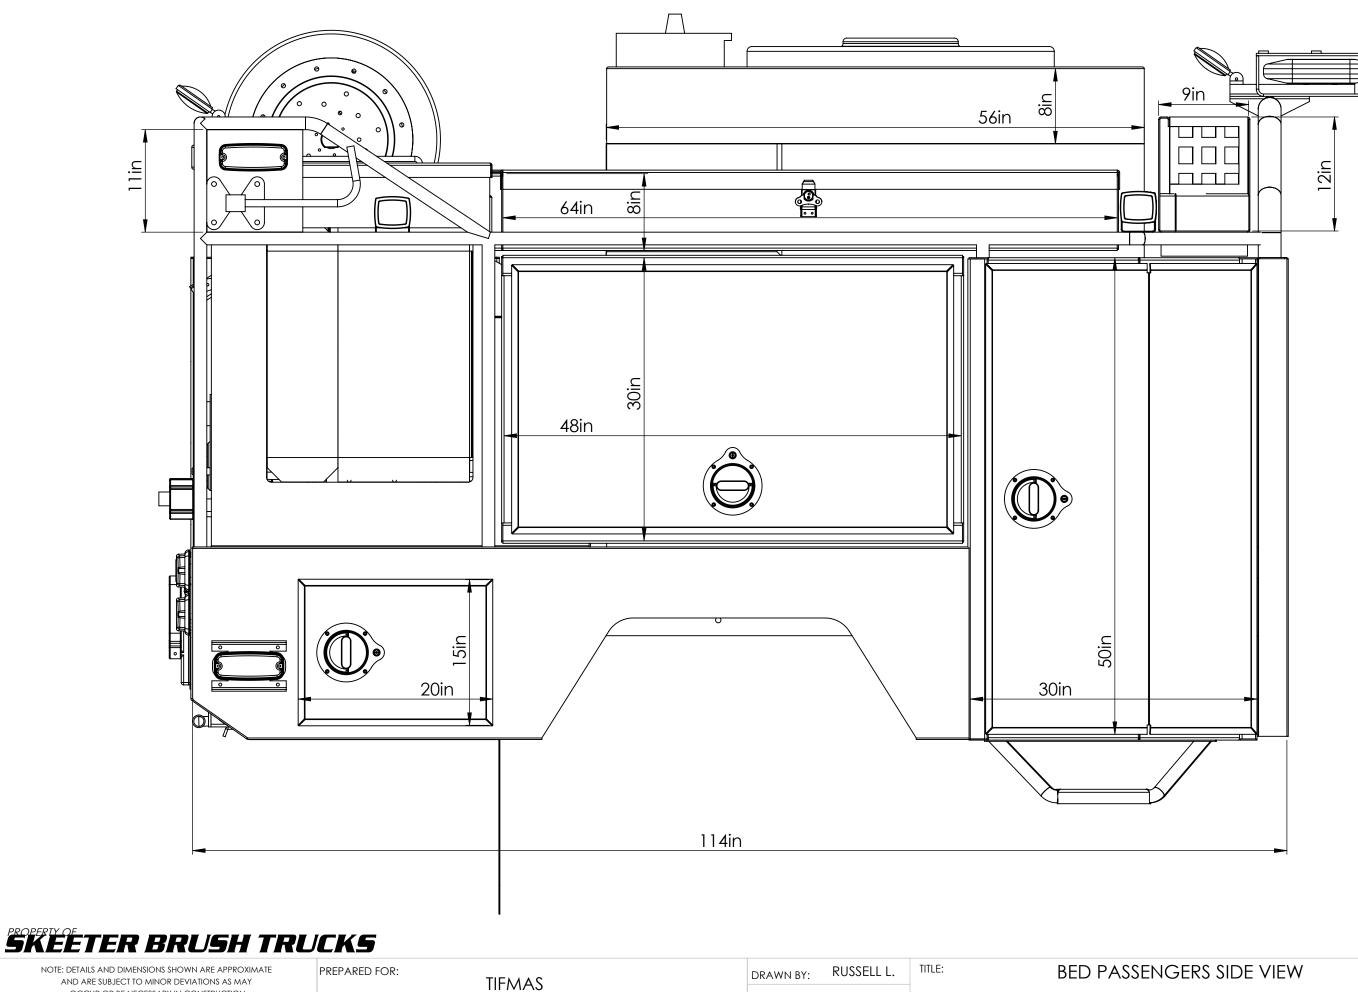

<sup>JOB NO.</sup> 14589

SHEET 7 OF 12

PRINT DATE: 12/30/2020

OCCUR OR BE NECESSARY IN CONSTRUCTION

MINOR DETAILS NOT SHOWN

| IGERS SIDE VIEW | JOB NO. | 14589      |
|-----------------|---------|------------|
|                 | SHE     | et 8 OF 12 |