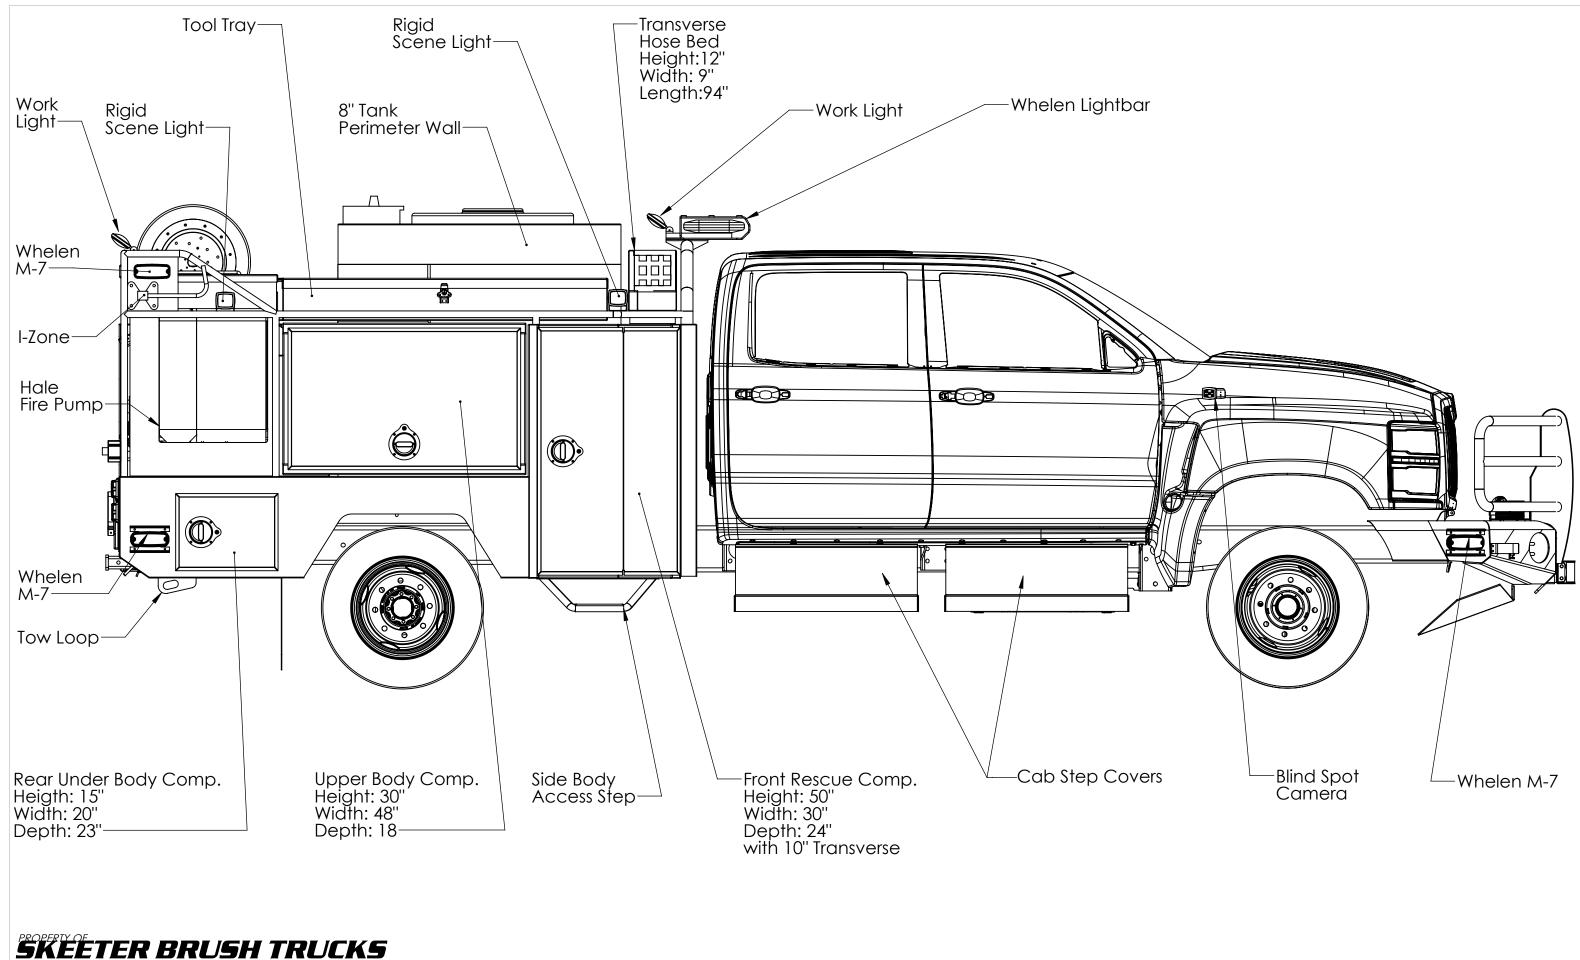

MINOR DETAILS NOT SHOWN

| TIFMAS | DRAWN BY:   | RUSSELL L. | TITLE: |  |
|--------|-------------|------------|--------|--|
| IIFMAS | PRINT DATE: | 12/30/2020 |        |  |

| NEETER BRUSH TRULKS                                                                              |               |        |                        |        |                      |               |
|--------------------------------------------------------------------------------------------------|---------------|--------|------------------------|--------|----------------------|---------------|
| NOTE: DETAILS AND DIMENSIONS SHOWN ARE APPROXIMATE<br>AND ARE SUBJECT TO MINOR DEVIATIONS AS MAY | PREPARED FOR: | TIFMAS | DRAWN BY: RUSSELL L.   | TITLE: | PASSENGERS SIDE VIEW | JOB NO. 14589 |
| OCCUR OR BE NECESSARY IN CONSTRUCTION<br>MINOR DETAILS NOT SHOWN                                 |               |        | PRINT DATE: 12/30/2020 |        |                      | SHEET 5 OF 12 |