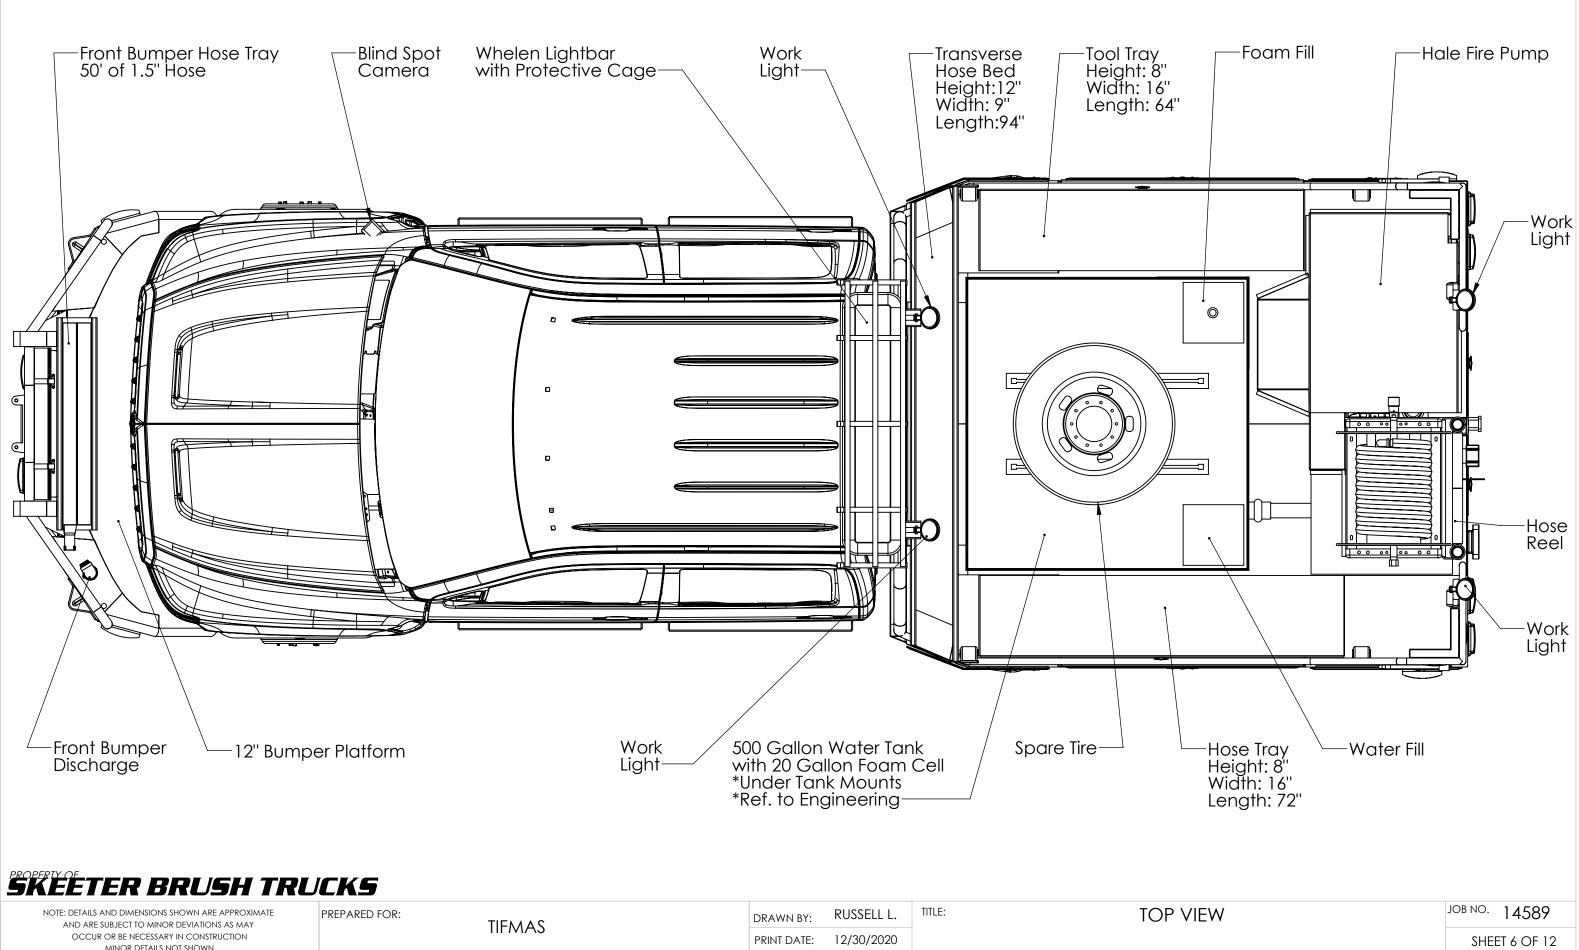

NOTE: DETAILS AND DIMENSIONS SHOWN ARE APPROXIMATE AND ARE SUBJECT TO MINOR DEVIATIONS AS MAY OCCUR OR BE NECESSARY IN CONSTRUCTION MINOR DETAILS NOT SHOWN PREPARED FOR:

TIFMAS

DRAWN BY: RUSSELL L. TITLE: BED TOP VIEW
PRINT DATE: 12/30/2020

JOB NO. 14589

SHEET 9 OF 12