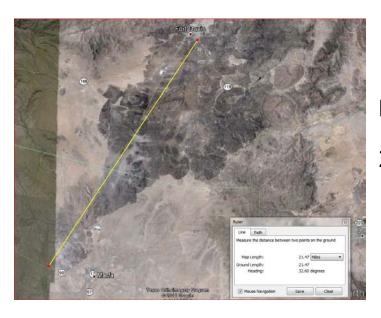

## Rockhouse Fire documentation for April 9<sup>th</sup> 2011 Collected by Brad Smith

According to reports the fire started near Marfa at 1230 hours.

The fire traveled 21 miles to Ft. Davis and arrived at approximately 1600 hours according to eyewitness Robert Poenisch. (Bill Davis contact)

Bill Davis (TFS employee) witnessed fire crossing highway 17 at Wild Rose Pass at 1800 hours. Wild Rose pass is 11 miles NE of Ft. Davis

Fire traveled 33 miles in 5.5 hours for an average of 6 mph ROS

Marfa to Ft. Davis
21 miles in Approx 3.5 hours