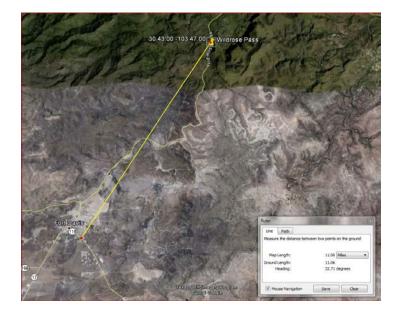

Bill Davis (TFS employee) witnessed fire crossing highway 17 at Wild Rose Pass at 1800 hours. Wild Rose pass is 11 miles NE of Ft. Davis

Fire traveled 33 miles in 5.5 hours for an average of 6 mph ROS

Marfa to Ft. Davis
21 miles in Approx 3.5 hours

Ft. Davis to Wild Rose Pass11 miles in Approx 2 hours

| D: KMRF                                            | Tabular I |            |      |            |     |    |     |        |     |          |       |      | 145      | . 1500   | Weather                                                                                                                                                                                                                                                                                                                                                                                                                                                                                                                                                                                                                                                                                                                                                                                                                                                                                                                                                                                                                                                                                                                                                                                                                                                                                                                                                                                                                                                                                                                                                                                                                                                                                                                                                                                                                                                                                                                                                                                                                                                                                                                        | Visibility | Calling |
|----------------------------------------------------|-----------|------------|------|------------|-----|----|-----|--------|-----|----------|-------|------|----------|----------|--------------------------------------------------------------------------------------------------------------------------------------------------------------------------------------------------------------------------------------------------------------------------------------------------------------------------------------------------------------------------------------------------------------------------------------------------------------------------------------------------------------------------------------------------------------------------------------------------------------------------------------------------------------------------------------------------------------------------------------------------------------------------------------------------------------------------------------------------------------------------------------------------------------------------------------------------------------------------------------------------------------------------------------------------------------------------------------------------------------------------------------------------------------------------------------------------------------------------------------------------------------------------------------------------------------------------------------------------------------------------------------------------------------------------------------------------------------------------------------------------------------------------------------------------------------------------------------------------------------------------------------------------------------------------------------------------------------------------------------------------------------------------------------------------------------------------------------------------------------------------------------------------------------------------------------------------------------------------------------------------------------------------------------------------------------------------------------------------------------------------------|------------|---------|
| AME: Marfa<br>ATITUDE: 30,36667                    | Time(CDT) | 1 emperatu |      | emperature |     |    |     |        |     | r 1677mi | Press |      | Litimete | Pressure |                                                                                                                                                                                                                                                                                                                                                                                                                                                                                                                                                                                                                                                                                                                                                                                                                                                                                                                                                                                                                                                                                                                                                                                                                                                                                                                                                                                                                                                                                                                                                                                                                                                                                                                                                                                                                                                                                                                                                                                                                                                                                                                                | VISIDILITY | Cening  |
| ONGITUDE: -104.01667                               | 1111      | °F         | °F   | °F         | 96  |    | mph |        |     | in       | iı    | a    | in       | in       |                                                                                                                                                                                                                                                                                                                                                                                                                                                                                                                                                                                                                                                                                                                                                                                                                                                                                                                                                                                                                                                                                                                                                                                                                                                                                                                                                                                                                                                                                                                                                                                                                                                                                                                                                                                                                                                                                                                                                                                                                                                                                                                                | miles      | feet    |
| LEVATION: 4849 ft                                  | 17:55     | 86.0       | 26.6 | 54.6       | 12  | 31 | 41  | S      | OK  | 24.95    | 5 29. | 38 2 | 29.82    | 24.88    | clear                                                                                                                                                                                                                                                                                                                                                                                                                                                                                                                                                                                                                                                                                                                                                                                                                                                                                                                                                                                                                                                                                                                                                                                                                                                                                                                                                                                                                                                                                                                                                                                                                                                                                                                                                                                                                                                                                                                                                                                                                                                                                                                          | 10.00      |         |
| NET: NWS/FAA                                       | 17:35     | 84.2       | 26.6 | 53.9       | 12  | 29 | 40  | S      | OK  | 24.96    | 5 29. | 41 2 | 29.83    | 24.89    | clear                                                                                                                                                                                                                                                                                                                                                                                                                                                                                                                                                                                                                                                                                                                                                                                                                                                                                                                                                                                                                                                                                                                                                                                                                                                                                                                                                                                                                                                                                                                                                                                                                                                                                                                                                                                                                                                                                                                                                                                                                                                                                                                          | 8.00       |         |
| AND COVER: 2001 USGS<br>ATA COURTESY OF:           | 17:15     | 86.0       | 28.4 | 55.1       | 12  | 29 | 38  | S      | OK  | 24.96    | 5 29. | 39   | 29.83    | 24.89    | clear                                                                                                                                                                                                                                                                                                                                                                                                                                                                                                                                                                                                                                                                                                                                                                                                                                                                                                                                                                                                                                                                                                                                                                                                                                                                                                                                                                                                                                                                                                                                                                                                                                                                                                                                                                                                                                                                                                                                                                                                                                                                                                                          | 10.00      |         |
| ational Weather Service                            | 16:55     | 86.0       | 28.4 | 55.1       | 12  | 33 | 41  | S      | OK  | 24.96    | 5 29. | 39 : | 29.83    | 24.89    | mostly clear                                                                                                                                                                                                                                                                                                                                                                                                                                                                                                                                                                                                                                                                                                                                                                                                                                                                                                                                                                                                                                                                                                                                                                                                                                                                                                                                                                                                                                                                                                                                                                                                                                                                                                                                                                                                                                                                                                                                                                                                                                                                                                                   | 8.00       |         |
|                                                    | 16:35     | 860        | 28 4 | 55 1       | 12  | 28 | 41  | SSW    | OK  | 24 98    | 8 29  | 41 3 | 29.85    | 24 91    | partly cloudy                                                                                                                                                                                                                                                                                                                                                                                                                                                                                                                                                                                                                                                                                                                                                                                                                                                                                                                                                                                                                                                                                                                                                                                                                                                                                                                                                                                                                                                                                                                                                                                                                                                                                                                                                                                                                                                                                                                                                                                                                                                                                                                  | 7.00       |         |
| Find us on                                         | 16:15     | 86.0       | 28 4 | 55.1       | 12  | 33 | 40  | S      |     |          |       |      |          |          | partly cloudy                                                                                                                                                                                                                                                                                                                                                                                                                                                                                                                                                                                                                                                                                                                                                                                                                                                                                                                                                                                                                                                                                                                                                                                                                                                                                                                                                                                                                                                                                                                                                                                                                                                                                                                                                                                                                                                                                                                                                                                                                                                                                                                  |            |         |
| Facebook                                           | 15:55     | 84.2       | 28 4 | 54.4       | 13  | 32 | 40  | SSW    |     |          |       |      |          |          | mostly cloudy                                                                                                                                                                                                                                                                                                                                                                                                                                                                                                                                                                                                                                                                                                                                                                                                                                                                                                                                                                                                                                                                                                                                                                                                                                                                                                                                                                                                                                                                                                                                                                                                                                                                                                                                                                                                                                                                                                                                                                                                                                                                                                                  |            |         |
|                                                    | 15:35     | 84.2       | 28 4 | 54.4       | 13  | 36 | 44  | SSW    |     |          |       |      |          | 24.92    | , ,                                                                                                                                                                                                                                                                                                                                                                                                                                                                                                                                                                                                                                                                                                                                                                                                                                                                                                                                                                                                                                                                                                                                                                                                                                                                                                                                                                                                                                                                                                                                                                                                                                                                                                                                                                                                                                                                                                                                                                                                                                                                                                                            | 7.00       | 1500    |
| OTHER DISPLAYS                                     | 15:15     | 84.2       | 28.4 | 54.4       | 13  | 29 | 52  | 737000 |     |          |       | 1700 |          |          | mostly clear                                                                                                                                                                                                                                                                                                                                                                                                                                                                                                                                                                                                                                                                                                                                                                                                                                                                                                                                                                                                                                                                                                                                                                                                                                                                                                                                                                                                                                                                                                                                                                                                                                                                                                                                                                                                                                                                                                                                                                                                                                                                                                                   | 4.00       |         |
| XML RSS                                            | 14:55     | 84.2       | 28.4 | 54.4       | 13  | 35 | 41  | S      | -   |          |       |      |          |          | partly cloudy                                                                                                                                                                                                                                                                                                                                                                                                                                                                                                                                                                                                                                                                                                                                                                                                                                                                                                                                                                                                                                                                                                                                                                                                                                                                                                                                                                                                                                                                                                                                                                                                                                                                                                                                                                                                                                                                                                                                                                                                                                                                                                                  |            |         |
| 7 1                                                |           | 82.4       | 28.4 | 53.7       | 14  |    | 38  |        |     |          |       |      |          |          |                                                                                                                                                                                                                                                                                                                                                                                                                                                                                                                                                                                                                                                                                                                                                                                                                                                                                                                                                                                                                                                                                                                                                                                                                                                                                                                                                                                                                                                                                                                                                                                                                                                                                                                                                                                                                                                                                                                                                                                                                                                                                                                                | 8.00       |         |
|                                                    | 14:35     |            |      |            | 3.5 | 32 |     | S      |     |          |       |      |          | 24.95    |                                                                                                                                                                                                                                                                                                                                                                                                                                                                                                                                                                                                                                                                                                                                                                                                                                                                                                                                                                                                                                                                                                                                                                                                                                                                                                                                                                                                                                                                                                                                                                                                                                                                                                                                                                                                                                                                                                                                                                                                                                                                                                                                | 0.00       |         |
| 1                                                  | 14:15     | 78.8       | 26.6 | 51.9       | 15  | 29 | 37  | S      |     |          |       |      |          | 24.96    |                                                                                                                                                                                                                                                                                                                                                                                                                                                                                                                                                                                                                                                                                                                                                                                                                                                                                                                                                                                                                                                                                                                                                                                                                                                                                                                                                                                                                                                                                                                                                                                                                                                                                                                                                                                                                                                                                                                                                                                                                                                                                                                                | 9.00       |         |
| ~ M                                                | 13:55     | 82.4       | 28.4 | 1.00       | 14  |    | 41  | S      | 3.6 |          |       |      |          | 24.97    |                                                                                                                                                                                                                                                                                                                                                                                                                                                                                                                                                                                                                                                                                                                                                                                                                                                                                                                                                                                                                                                                                                                                                                                                                                                                                                                                                                                                                                                                                                                                                                                                                                                                                                                                                                                                                                                                                                                                                                                                                                                                                                                                | 8.00       |         |
| h                                                  | 13:35     | 80.6       | 28.4 | 53.1       | 15  |    | 39  | S      |     |          |       | 300  |          | 24.97    | 2000                                                                                                                                                                                                                                                                                                                                                                                                                                                                                                                                                                                                                                                                                                                                                                                                                                                                                                                                                                                                                                                                                                                                                                                                                                                                                                                                                                                                                                                                                                                                                                                                                                                                                                                                                                                                                                                                                                                                                                                                                                                                                                                           | 8.00       |         |
| Change to Weather Map                              | 13:15     | 80.6       | 28.4 | 53.1       | 15  | 30 | 38  | S      | OK  | 25.05    | 5 29. | 55 2 | 29.94    | 24.98    | clear                                                                                                                                                                                                                                                                                                                                                                                                                                                                                                                                                                                                                                                                                                                                                                                                                                                                                                                                                                                                                                                                                                                                                                                                                                                                                                                                                                                                                                                                                                                                                                                                                                                                                                                                                                                                                                                                                                                                                                                                                                                                                                                          | 9.00       |         |
| Change to Graphical Display Change to Metric Units | 12:55     | 78.8       | 28.4 | 52.4       | 16  | 28 | 33  | S      | OK  | 25.07    | 7 29. | 59 2 | 29.96    | 25.00    | clear                                                                                                                                                                                                                                                                                                                                                                                                                                                                                                                                                                                                                                                                                                                                                                                                                                                                                                                                                                                                                                                                                                                                                                                                                                                                                                                                                                                                                                                                                                                                                                                                                                                                                                                                                                                                                                                                                                                                                                                                                                                                                                                          | 9.00       |         |
| Change to Metric Units  Change to UTC Time         | 12:35     | 77.0       | 28.4 | 51.7       | 17  | 22 | 30  | S      | OK  | 25.08    | 3 29. | 61 2 | 29.97    | 25.01    | clear                                                                                                                                                                                                                                                                                                                                                                                                                                                                                                                                                                                                                                                                                                                                                                                                                                                                                                                                                                                                                                                                                                                                                                                                                                                                                                                                                                                                                                                                                                                                                                                                                                                                                                                                                                                                                                                                                                                                                                                                                                                                                                                          | 10.00      |         |
| Change Date/Time                                   | 12:15     | 75.2       | 28.4 | 51.0       | 18  | 24 | 29  | S      | OK  | 25.08    | 3 29. | 64   | 29.98    | 25.02    | clear                                                                                                                                                                                                                                                                                                                                                                                                                                                                                                                                                                                                                                                                                                                                                                                                                                                                                                                                                                                                                                                                                                                                                                                                                                                                                                                                                                                                                                                                                                                                                                                                                                                                                                                                                                                                                                                                                                                                                                                                                                                                                                                          | 10.00      |         |
| Download Data                                      | 11:55     | 73.4       | 26.6 | 49.8       | 17  | 24 | 32  | S      | OK  | 25.09    | 9 29. | 66   | 29.99    | 25.02    | mostly clear                                                                                                                                                                                                                                                                                                                                                                                                                                                                                                                                                                                                                                                                                                                                                                                                                                                                                                                                                                                                                                                                                                                                                                                                                                                                                                                                                                                                                                                                                                                                                                                                                                                                                                                                                                                                                                                                                                                                                                                                                                                                                                                   | 10.00      |         |
| 2 Week Summary                                     | 11:35     | 73.4       | 26.6 | 49.8       | 17  | 23 |     | S      |     |          |       |      |          | 25.02    | THE RESERVE OF THE PERSON OF T | 10.00      |         |
|                                                    | 11:15     | 73.4       | 28.4 | 50.3       | 19  | 21 | 31  | S      |     |          |       |      |          | 25.02    |                                                                                                                                                                                                                                                                                                                                                                                                                                                                                                                                                                                                                                                                                                                                                                                                                                                                                                                                                                                                                                                                                                                                                                                                                                                                                                                                                                                                                                                                                                                                                                                                                                                                                                                                                                                                                                                                                                                                                                                                                                                                                                                                | 10.00      |         |
| MORE INFO                                          | 10:55     | 71.6       | 26.6 | 49.0       | 19  | 17 |     | S      |     |          |       |      |          | 25.02    |                                                                                                                                                                                                                                                                                                                                                                                                                                                                                                                                                                                                                                                                                                                                                                                                                                                                                                                                                                                                                                                                                                                                                                                                                                                                                                                                                                                                                                                                                                                                                                                                                                                                                                                                                                                                                                                                                                                                                                                                                                                                                                                                | 10.00      |         |