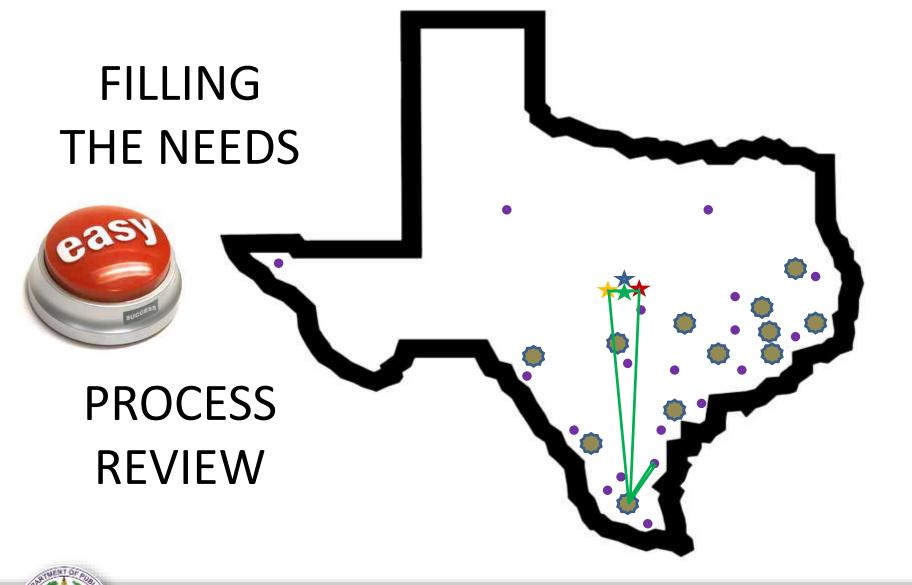

#### Identifying the differences

Are there differences in the expenses needing to be captured?

Supporting a City/County (MOU)

Vs.

Supporting a City/County (IMT)

Vs.

Supporting a DDC