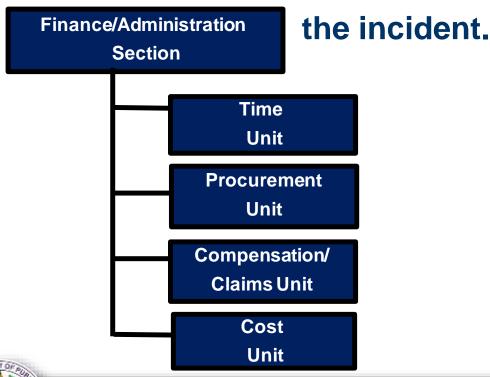

#### **Finance Section Chief Requirements**

The Finance Section Chief is responsible for all financial, administrative, and cost analysis aspects of the incident and for supervising members of the Finance/Administration Section

#### Time Unit Leader (TIME)

Responsible for equipment and personnel time recording.

#### **Procurement Unit Leader (PROC)**

Responsible for administering all financial matters pertaining to vendor contracts, leases, and fiscal agreements.

#### Compensation/Claims Unit Leader (COMP)

Responsible for the overall management and direction of all administrative matters pertaining to compensation for injury and claims-related activities (other than injury) for an incident.

#### **Cost Unit Leader (COST)**

Responsible for collecting all cost data, performing cost-effectiveness analyses, and providing cost estimates and cost-saving recommendations for