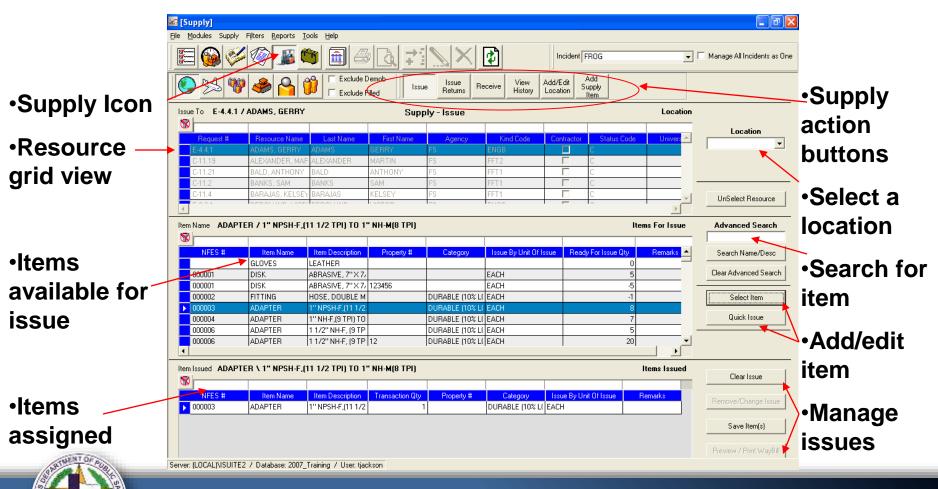

iew INCIDENT : Irving-area Earthquakes (Natural/Weather /Earthquake )

Edited By: MillerSam2944 at 1/21/2015 19:41:21

Dallas , 1/6/2015 20:28:00

Response:0

Assist:1

Coordination:0

Additional Info: Recent seismic activity with epicenters in the Irving-area have stimulated significant media interest and public inquiry. To date, these earthquakes have been minor in class with the highest magnitude occurrence being a 3.6 on the Richter scale.

Location:Irving, TX DDC04-Garland

Incident: Daily Operations





Access
Manage
Resources
From Any
Module

#### **RESOURCES MODULE**

**Manage Resources** 



Texas Department of Public Safety **DIVISION OF EMERGENCY MANAGEMENT** 

#### SUPPLY MODULE



The Supply Module allows the user to issue/return/track items to resources and or *locations* 



Texas Department of Public Safety **DIVISION OF EMERGENCY MANAGEMENT** 





|                                                                           |                 |                    |               |         |                           |          | rd Incid |       |         |           |         |        | t    |      |      |       |      |                     |                |                          |
|---------------------------------------------------------------------------|-----------------|--------------------|---------------|---------|---------------------------|----------|----------|-------|---------|-----------|---------|--------|------|------|------|-------|------|---------------------|----------------|--------------------------|
| APPLICANT