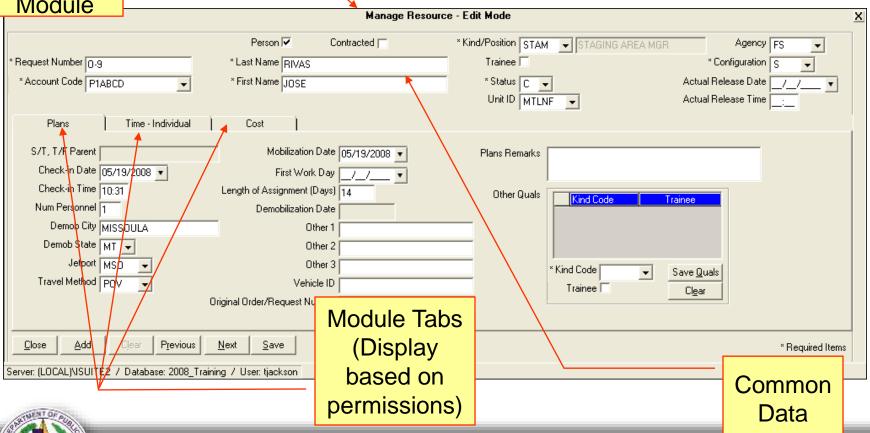

#### Time Unit Leader (TIME)

Responsible for equipment and personnel time recording.

#### **Procurement Unit Leader (PROC)**

Responsible for administering all financial matters pertaining to vendor contracts, leases, and fiscal agreements.

#### Compensation/Claims Unit Leader (COMP)

Responsible for the overall management and direction of all administrative matters pertaining to compensation for injury and claims-related activities (other than injury) for an incident.

#### **Cost Unit Leader (COST)**

Responsible for collecting all cost data, performing cost-effectiveness analyses, and providing cost estimates and cost-saving recommendations for