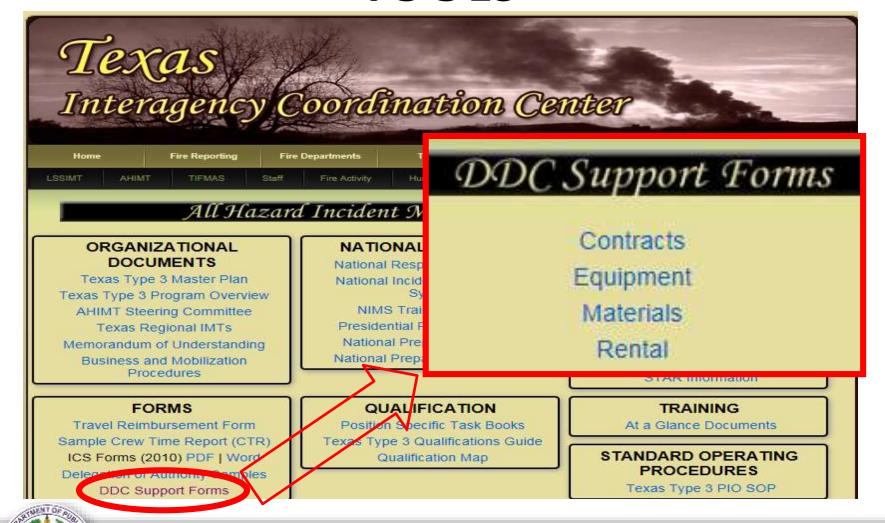

#### Documentation comes in many forms

- New State of Texas Assistance Request
- STAR
- 213RR
- 213 General Message Form
- Email
- Fax
- Big Chief Tablet Sheet
- Text message forward as email and print
- Paper Napkin