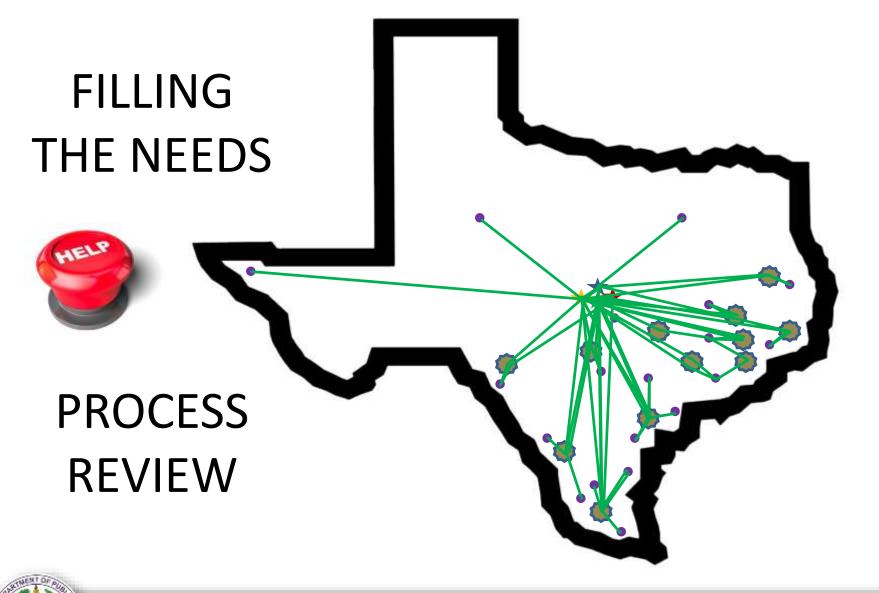

#### Identifying the differences

Are there differences in the expenses needing to be captured?

Supporting a City/County (MOU)

Vs.

Supporting a City/County (IMT)

Vs.

Supporting a DDC